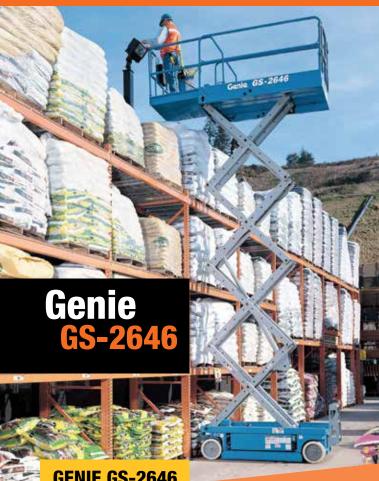

## **BATTERY SCISSOR**

| GENIE GO-ZO             | <u>tU</u> |           |
|-------------------------|-----------|-----------|
| Specification           | Metric    | Imperial  |
| Working Height          | 9.80m     | 32ft 1in  |
| Platform Height         | 7.80m     | 25ft 6in  |
| Max Deck Extended       | 3.10m     | 10ft 11in |
| Safe Working Load (SWL) | 454kg     | 1,000lb   |
| SWL (Extension Deck)    | 113kg     | 250lb     |
| Length                  | 2.41m     | 7ft 11in  |
| Width                   | 1.17m     | 3ft 10in  |
| Height                  | 2.26m     | 7ft 5in   |
| Height (Rails Folded)   | 1.68m     | 5ft 6in   |
| Weight                  | 2,447kg   | 5,395lb   |
| Power Source            | Battery   |           |
| Gradeability            | 17°       |           |